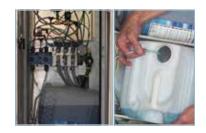

#### **On-Board Chemicals**

Chemicals are positioned inside the frame to eliminate the need for an equipment room or locating messy barrels inside the wash bay. Uses standard 5 gallon containers for easy handling.