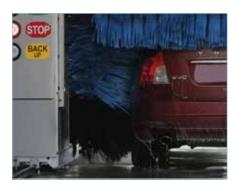

### Self-Adjusting Side Washers Clean Better

Side washers angle out on the first pass and in on the second pass, ensuring that curved surfaces at the top and bottom are thoroughly scrubbed.

Finally – Clean Wheels Our optional HubScrub® wheel cleaning system eliminates the number one complaint from carwash customers: dirty wheels.