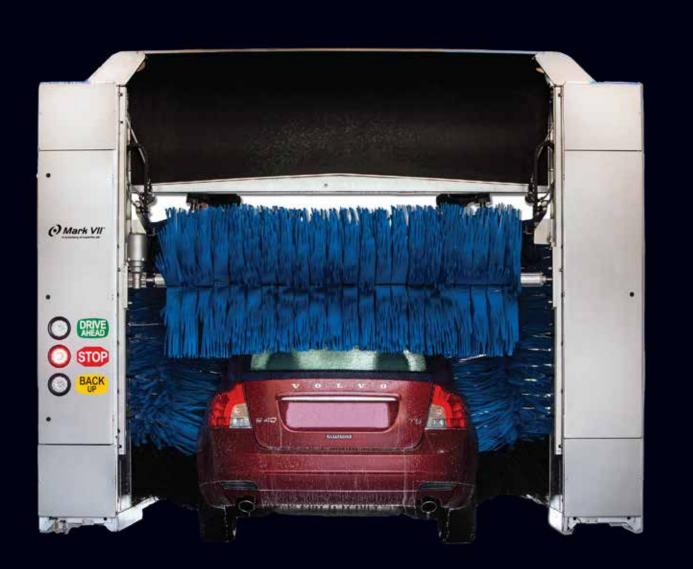

### Self-Adjusting Side Washers Clean Better

Side washers angle out on the first pass and in on the second pass, ensuring that curved surfaces at the top and bottom are thoroughly scrubbed.

Finally – Clean Wheels Our optional HubScrub® wheel cleaning system eliminates the number one complaint from carwash customers: dirty wheels.