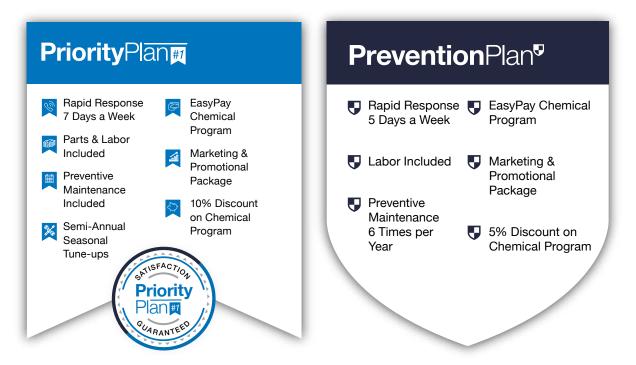

159" / 404cm with narrow bay option)
- Minimum Length for triple-brushing in front and back: maximum vehicle length + 144" / 366cm
- Minimum Length for double-brushing in front and triple-brushing in back: maximum vehicle length + 120" / 305cm

#### UTILITIES

- Electrical: 208-230 VAC 60Hz 3ø, 25 amp without dryer
- Electrical: 208-230 VAC 60Hz 3ø, 75 amp with 20 HP on-board dryer
- Electrical: 208-230 VAC 60Hz 3ø, 125 amp with 30 HP on-board dryer
- Minimum Water Pressure: 50 PSI / 3.5 bar
- Maximum Water Pressure: 80 PSI / 5.5 bar
- Minimum Water Demand: 20 GPM / 76 LPM
- Minimum Air Supply: 1/2" line with 80 PSI / 5.5 bar
- Maximum Air Supply: 150 PSI / 10.3 bar
  - Air Consumption Demand: Constant 1 CFM / 28 LPM Intermittent 3 CFM / 85 LPM

## Total Carwash Care®



## SUCCESS PLANS



# Carwash means WashTec/Mark VII. Worldwide.



## More than **35,000** installed machines.

WashTec/Mark VII equipment washes over 2.75 million vehicles a day around the globe.

### Represented in over 70 countries.

More than **1,700 employees** help us shape the future of the carwash business, including over **600 service technicians**.

## Over 50 years of leadership in innovation.

We set the standards in the **carwash business** – and actively push the market forward.

## Total Carwash Care

Comprehensive program for service, chemicals and marketing to drive carwash growth.

### www.markvii.net



Mark VII Equipment Inc. | 5981 Tennyson Street | Arvada, Colorado 80003 USA Phone: 800.525.8248 | Fax: 303.430.0139 | markvii@markvii.net