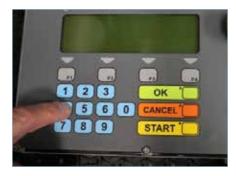

#### K-100 Controller

Provides unparalleled flexibility to create wash programs and control speed to ensure optimal cleaning results and maximize choices for the customer.

### **Easy to Operate**

Several activation methods are available that require only minimal employee training. Options include a simple push button box, adding a card reader to your security system, and code or card-based entry systems that allow you to track usage by department or employee.