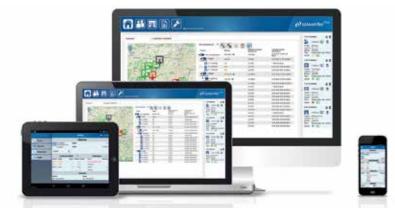

# Remote carwash management: Mark VII Plus.

Check the status of your bays and sites at a glance on the Mark VII Plus dashboard using any computer or mobile device. Drill down to see details about wash counts, revenue, machine status, etc., and receive instant alerts when issues arise.