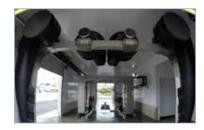

#### Choice of On-Board or Freestanding Dryers

AquaDri dryers are designed to thoroughly shed water from the vehicle after washing. Available in several configurations to match your needs.

### **Contouring Spray Arms for Greater Efficiency**

Contour-following spray arms stay close to the car, achieving excellent coverage while consuming less water and chemicals.